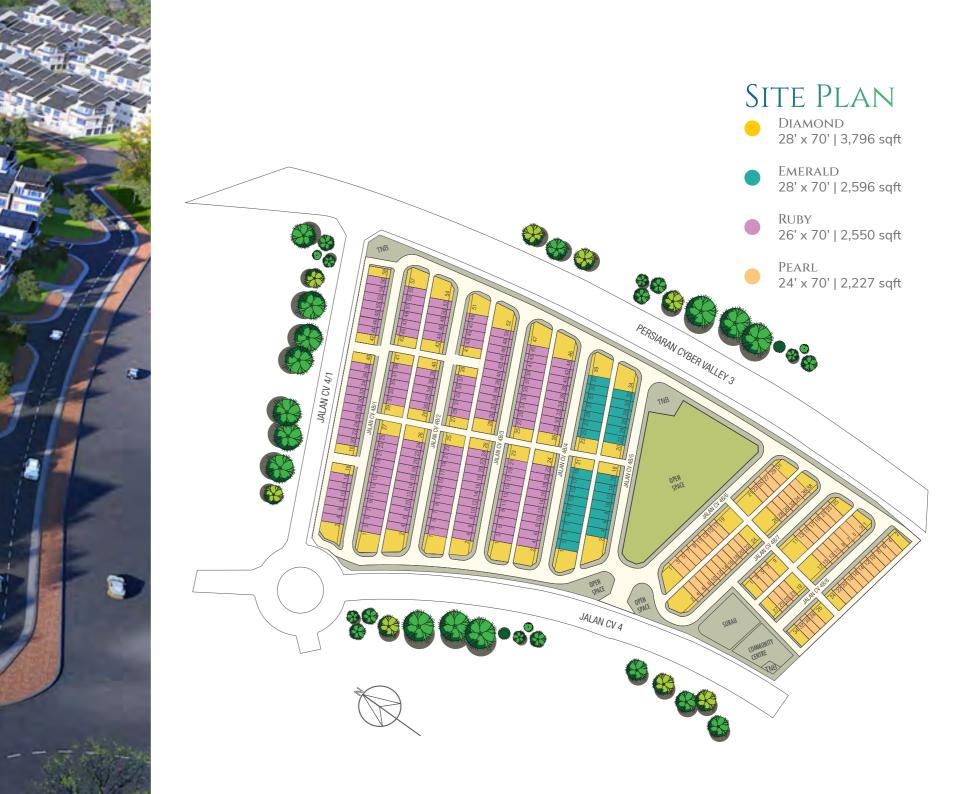

## DIAMOND

### Three-Storey Link Homes

\*Picture shown is for illustration purposes only

- Kitchen
- Maid Room and Bathroom
- Guest Room and Bathroom
- Backyard

- Bedroom 1 and Bathroom 1
- Bedroom 2 and Bathroom 2

# EMERALD

### Two-Storey Link Homes

\*Picture shown is for illustration purposes only

Ground Floor

- Porch
- Living Hall
- Dining Area
- Breakfast Area
- Kitchen
- Maid Room and Bathroom
- Guest Room and Bathroom
- Backyard

## **RUBY** Two-Storey Link House

\*Picture shown is for illustration purposes only

- Porch
- Living Hall
- Dining Area
- Breakfast Area
- Kitchen
- Maid Room and Bathroom
- Guest Room and Bathroom
- Backyard
- Veranda

## PEARL Two-Storey Link Homes

\*Picture shown is for illustration purposes only

- Guest Room and Bathrrom
- Backyard