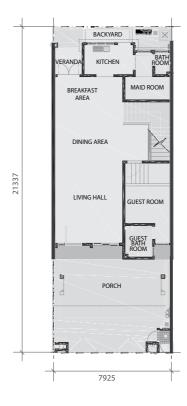

### Two-Storey Link Homes

\*Picture shown is for illustration purposes only

Ground Floor

- Porch
- Living Hall
- Dining Area
- Breakfast Area
- Kitchen
- Maid Room and Bathroom
- Guest Room and Bathroom
- Backyard