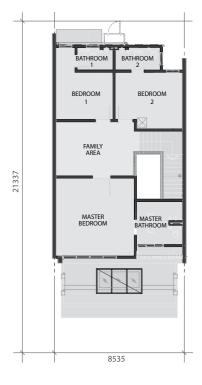

#### First Floor

- Master Bedroom and Bathroom
- Bedroom 1 and Bathroom 1
- Bedroom 2 and Bathroom 2
- Family Area