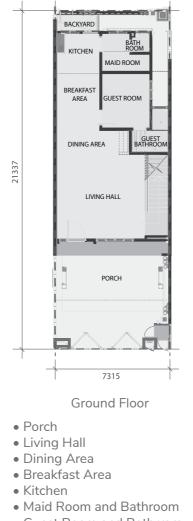

### Two-Storey Link Homes

\*Picture shown is for illustration purposes only

Ground Floor

- Porch
- Living Hall
- Dining Area
- Breakfast Area
- Kitchen
- Maid Room and Bathroom
- Guest Room and Bathroom
- Backyard