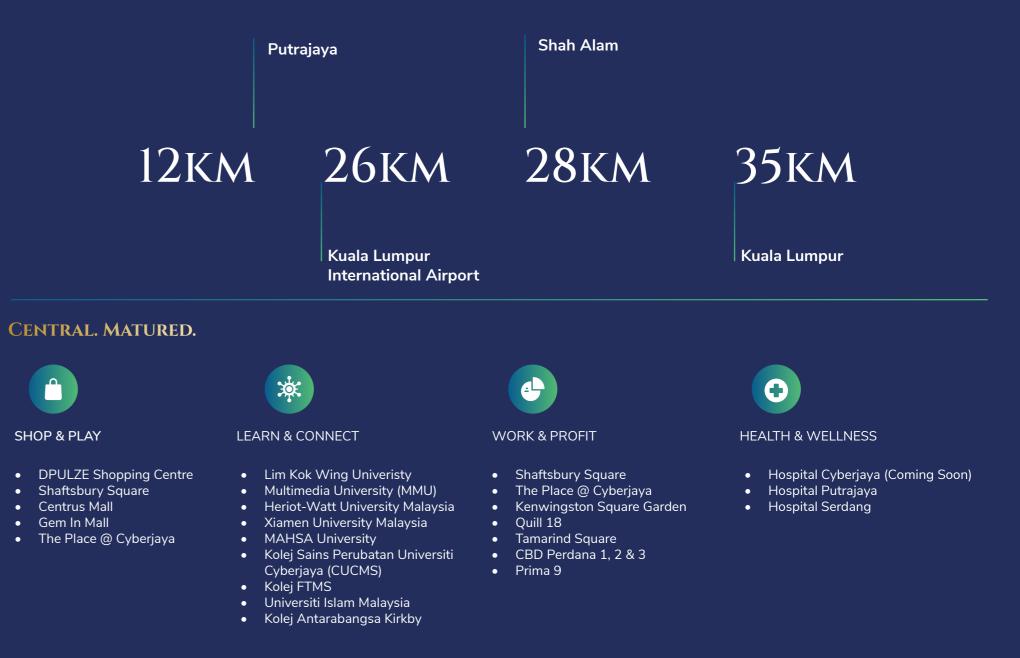

### WHERE CONNECTION UNLOCKS POTENTIAL

#### SELANGOR CYBER VALLEY

Planned and developed with the aspiration to build a modern-day haven, Selangor Cyber Valley is envisioned as a township of limitless potential. Its future-ready developments will redefine urban living, harmonising technology and traditional family values.

### **STRATEGIC. CONVENIENCE.**

Aurora Residence brings together the best qualities of urban living and comfort of convenience to create an ideal home that matches your growing needs.