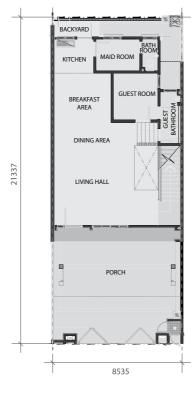

### Two-Storey Link Homes

\*Picture shown is for illustration purposes only

Ground Floor

- Porch
- Living Hall
- Dining Area
- Breakfast Area
- Kitchen
- Maid Room and Bathroom
- Guest Room and Bathroom
- Backyard