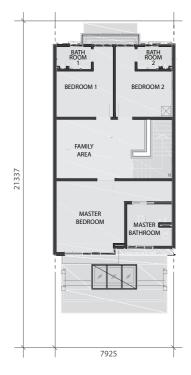

#### First Floor

- Master Bedroom and Bathroom
- Bedroom 1 and Bathroom 1
- Bedroom 2 and Bathroom 2
- Family Area