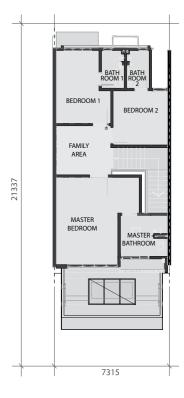

#### First Floor

- Master Bedroom and Bathroom
- Bedroom 1 and Bathroom 1
- Bedroom 2 and Bathroom 2
- Family Area

#### First Floor

- Master Bedroom and Bathroom
- Family Area
- Bedroom 1 and Bathroom 1
- Bedroom 2 and Bathroom 2