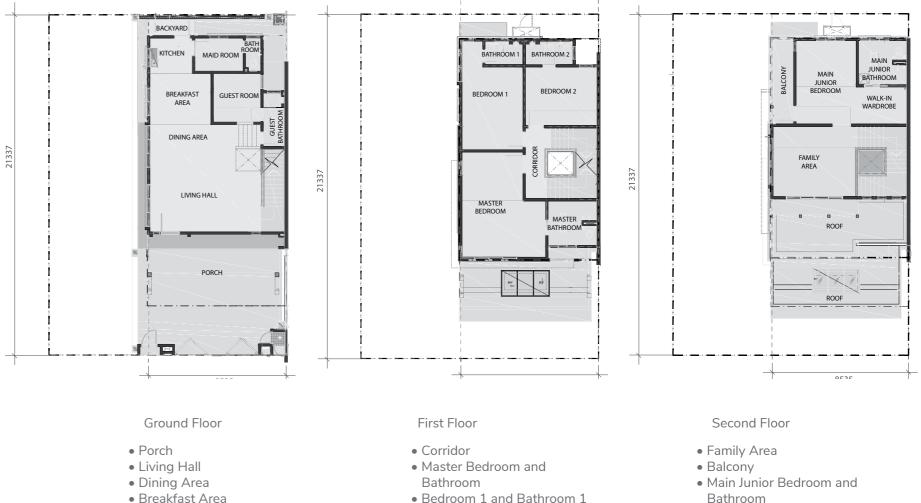

### Three-Storey Link Homes

\*Picture shown is for illustration purposes only

- Kitchen
- Maid Room and Bathroom
- Guest Room and Bathroom
- Backyard

- Bedroom 1 and Bathroom 1
- Bedroom 2 and Bathroom 2

- Bathroom
- Balcony
- Walk-In Wardrobe

### Two-Storey Link Homes

\*Picture shown is for illustration purposes only

Ground Floor

- Porch
- Living Hall
- Dining Area
- Breakfast Area
- Kitchen
- Maid Room and Bathroom
- Guest Room and Bathroom
- Backyard

#### First Floor

- Master Bedroom and Bathroom
- Bedroom 1 and Bathroom 1
- Bedroom 2 and Bathroom 2
- Family Area